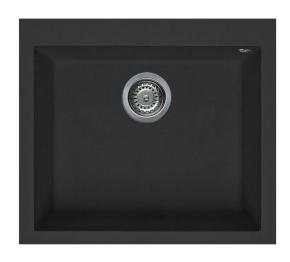

## Quadra Topmount

Elleci Quadra Granitek 500 Single Bowl

| Models                      | Corner Radius        |
|-----------------------------|----------------------|
| 08 ELGQ105-40T <i>Black</i> | 10mm                 |
| Overall Dimensions W x D    | Waste                |
| 540 x 440mm                 | 90mm                 |
| Bowl Dimensions W x D x H   | Minimum Cabinet Size |
| 500 x 400 x 220m            | 620mm                |
|                             |                      |