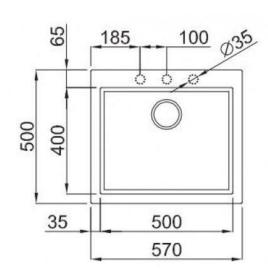

## Quadra Topmount

Elleci Quadra Granitek 500 Single Bowl

| Models                      | Corner Radius        |
|-----------------------------|----------------------|
| 08 ELGQ105-40T <i>Black</i> | 10mm                 |
| Overall Dimensions W x D    | Waste                |
| 540 x 440mm                 | 90mm                 |
| Bowl Dimensions W x D x H   | Minimum Cabinet Size |
| 500 x 400 x 220m            | 620mm                |
|                             |                      |